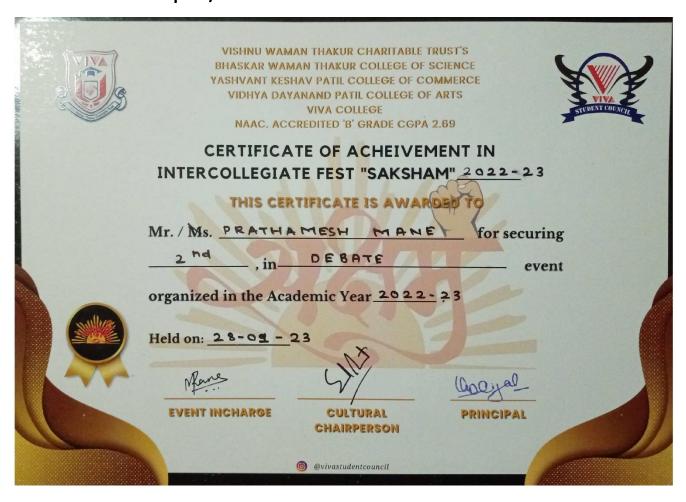

# HITLER'S COURTROOM DEBATE

- Number Of Teams Two Per College . .
- Type Of Event Elims + Finals.
- Time Limit- 5 Minute Per Team.
- 1 Minute Introduction Round.
- 3 Minutes- Face Off.
- 1 Minutes Conclusion.
- Language Hindi & English.
- Topic Will Be Given Two Days Prior.
- Use Of Vulgar Language Will Lead To Immediate Disqualification.
- Use Of Any Reference Will Lead To Direct Disqualification.