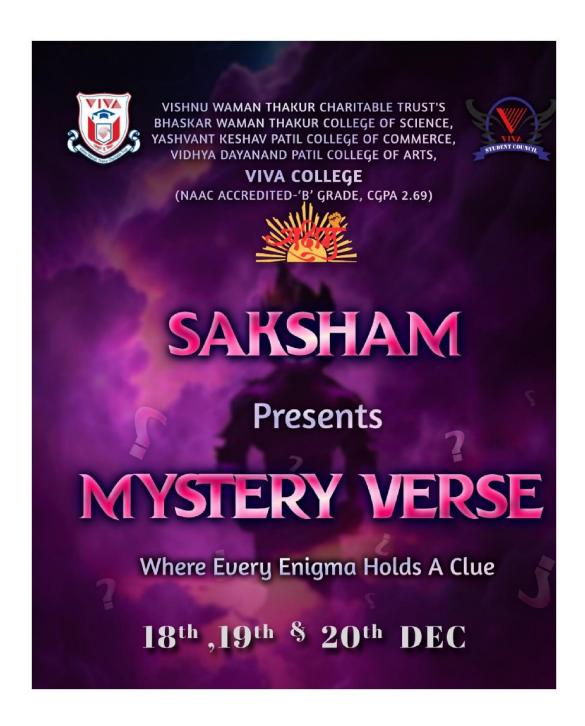

#### **SCHEDULE OF SAKSHAM 2022-23**

# **ABOUT THE THEME**

A Journey Beyond The Ordinary, Into A Realm Of Intrigue, Enigma, And Mystique. "Mystery Verse" Is Not Just A Theme: It's A Door To An Uncharted Dimension Of Wonder And Puzzlement. Join Us As We Unravel The Enigmas And Dive Headfirst Into The Unknown.

The "Mystery Verse" Theme Challenges You To Delve Into The Depths Of The Unexplained. Imagine A Universe Where The Extraordinary Is Ordinary, Where Secrets Lurk In Every Corner, And Where The Line Between Reality And The Supernatural Is Blurred. This Fest Is Your Chance To Unlock The Door To This Otherworldly Dimension. The "Mystery Verse" Isn't Just About Solving Mysteries: It's About Celebrating The Wonder Of The Unknown, Dive Into A World Of Magic, The Paranormal, And The Supernatural. Expect Performances, Installations, And Displays That Push The Boundaries Of Reality. The Fest Will Be A Blend Of The Mystical, The Puzzling, And The Extraordinary, Offering An Unforgettable Experience For All Who Dare To Enter. Don't Miss Out On This Extraordinary Intercollegiate Fest. It's Time To Explore The Mysteries Of The Universe And Beyond.

SAKSHAM Has Been Organized From Last Seven Years And Our Moto Is "To Bring Out The Best Out Of You"

So VIVA College Is Pleased To Announce Its Fourth Inter College Festival SAKSHAM 2023-24