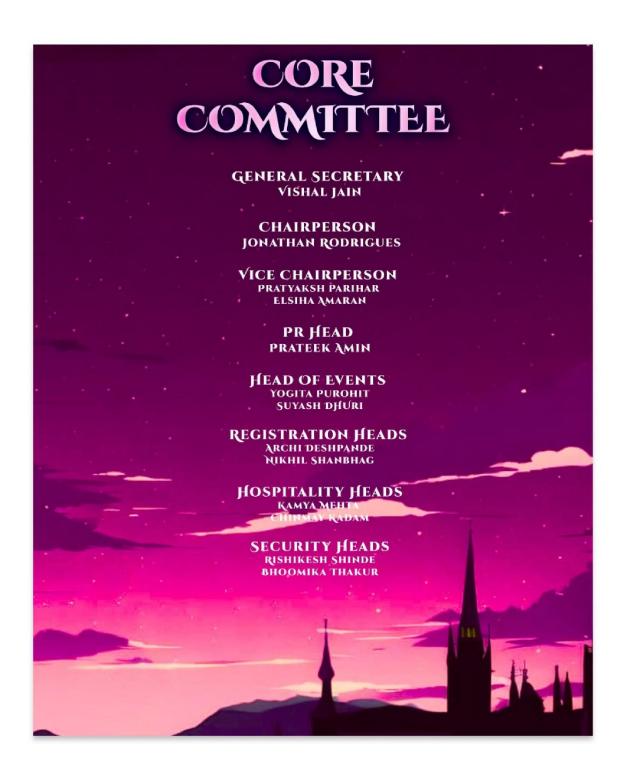

R WINING ARCAN EVENTS FIRST PLACE SECOND PLACE THIRD PLACE | 600<br>400<br>200 |
| OTEST ON | THE SPOT REGISTRATION                                        |                   |



- The Titan Card Is The Access Card To Your Bid.
- Only CL Can Place The Card.
- Titan Cards Give You The Power To Bid On The Winnings Of Other Contingents On A Particular Event.
- If You Win The Bet, '2x' Winning Points From The Particular Event's Will Be Added To Your Existing PR Points, And If You Lose, '2x' Points From Your Existing PR Points Will Be Reduced.
- Titan Cards Can Only Be Used On Arcane Events
- If The Other Contingents Also Place The Card On The Same Event, Both Contingents Will Get The Winning Points For The Particular Event.
- The Mystery Rule Will Be Disclosed On The Day Of The Festival













### **SAKSHAM 2022-23**

#### **List of Participants:**

| Sr. No. | Name of Participant/s       | Event                       |
|---------|-----------------------------|-----------------------------|
| 1       | Mane Prathamesh Prashant    | Debate                      |
| 2       | Patel Karnavi Kiran         | Poster Making Competition   |
| 3       | Harshali Mahajan            | Fashion Show                |
| 4       | Snehal Pawar                |                             |
| 5       | Shruti Singh                |                             |
| 6       | Divyang Godhakiya           |                             |
| 7       | Kalburge Sushant Rahul      |                             |
| 8       | Chintal Sonar               |                             |
| 9       | Vai