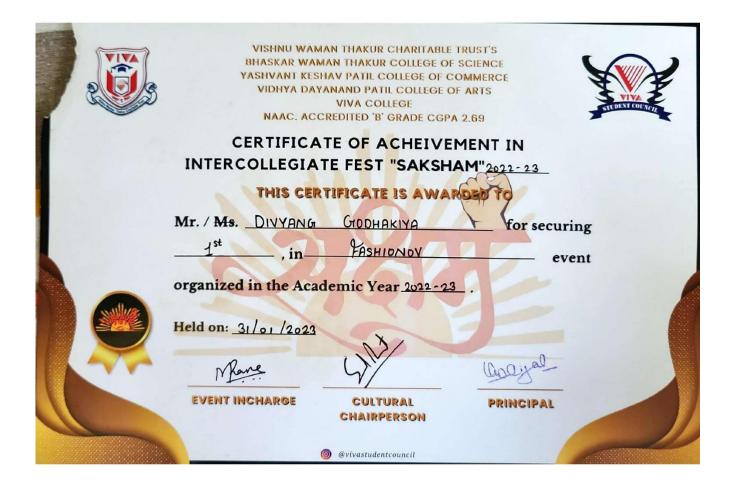

## CERTIFICATE OF ACHEIVEMENT IN INTERCOLLEGIATE FEST "SAKSHAM"2022-23

THIS CERTIFICATE IS AWARDED TO

Mr. / Ms. CHINTAL SONAR for securing

1st , in Fashionov event

organized in the Academic Year 202-23

Held on: 31/01/2023