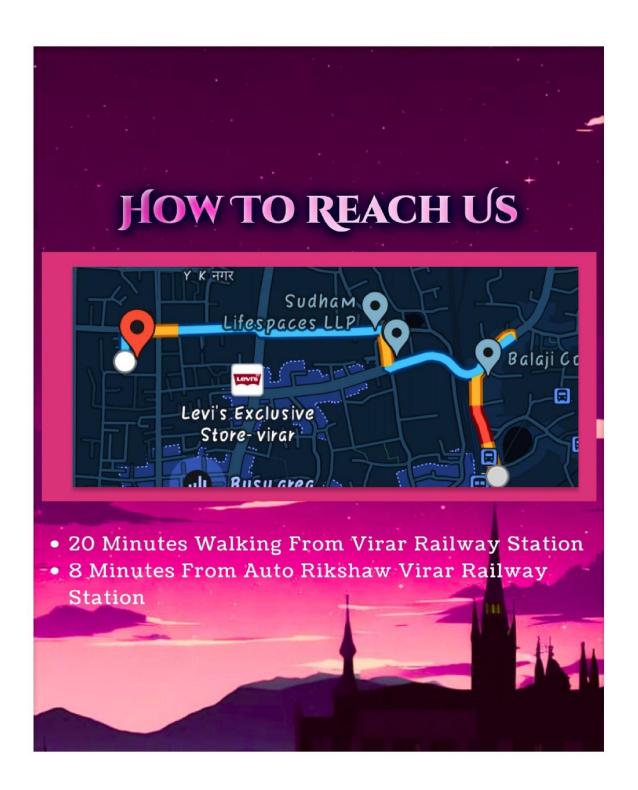

NING ARCAN EVENTS FIRST PLACE SECOND PLACE THIRD PLACE | 600<br>400<br>200 |
| OTEST ON | THE SPOT REGISTRATION                                        |                   |



- The Titan Card Is The Access Card To Your Bid.
- Only CL Can Place The Card.
- Titan Cards Give You The Power To Bid On The Winnings Of Other Contingents On A Particular Event.
- If You Win The Bet, '2x' Winning Points From The Particular Event's Will Be Added To Your Existing PR Points, And If You Lose, '2x' Points From Your Existing PR Points Will Be Reduced.
- Titan Cards Can Only Be Used On Arcane Events
- If The Other Contingents Also Place The Card On The Same Event, Both Contingents Will Get The Winning Points For The Particular Event.
- The Mystery Rule Will Be Disclosed On The Day Of The Festival













### **SAKSHAM 2022-23**

#### **List of Participants:**

| Sr. No. | Name of Participant/s       | Event                       |
|---------|-----------------------------|-----------------------------|
| 1       | Mane Prathamesh Prashant    | Debate                      |
| 2       | Patel Karnavi Kiran         | Poster Making Competition   |
| 3       | Harshali Mahajan            | Fashion Show                |
| 4       | Snehal Pawar                |                             |
| 5       | Shruti Singh                |                             |
| 6       | Divyang Godhakiya           |                             |
| 7       | Kalburge Sushant Rahul      |                             |
| 8       | Chintal Sonar               |                             |
| 9       | Vaishna