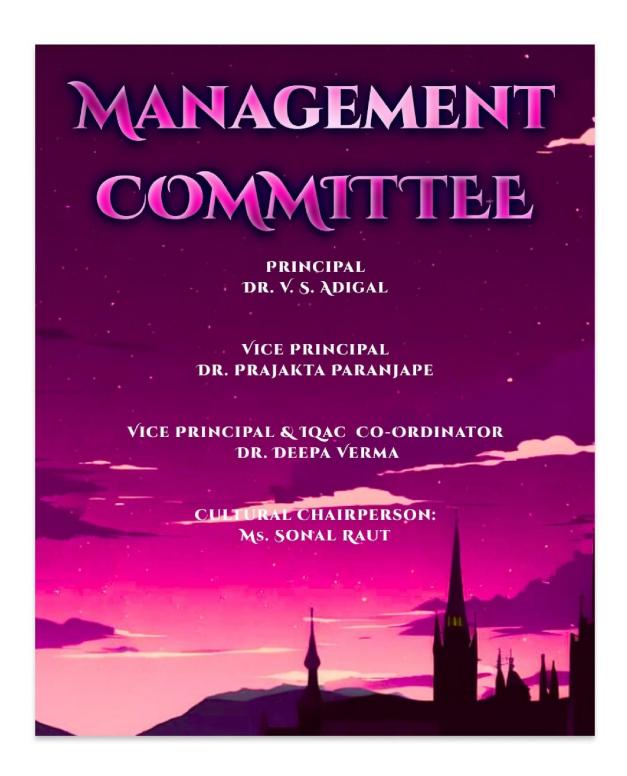

FOR WINING ARCAN EVENTS FIRST PLACE SECOND PLACE THIRD PLACE | 600<br>400<br>200 |
| OTEST ON | THE SPOT REGISTRATION                                        |                   |



- The Titan Card Is The Access Card To Your Bid.
- Only CL Can Place The Card.
- Titan Cards Give You The Power To Bid On The Winnings Of Other Contingents On A Particular Event.
- If You Win The Bet, '2x' Winning Points From The Particular Event's Will Be Added To Your Existing PR Points, And If You Lose, '2x' Points From Your Existing PR Points Will Be Reduced.
- Titan Cards Can Only Be Used On Arcane Events
- If The Other Contingents Also Place The Card On The Same Event, Both Contingents Will Get The Winning Points For The Particular Event.
- The Mystery Rule Will Be Disclosed On The Day Of The Festival













### **SAKSHAM 2022-23**

#### **List of Participants:**

| Sr. No. | Name of Participant/s       | Event                       |
|---------|-----------------------------|-----------------------------|
| 1       | Mane Prathamesh Prashant    | Debate                      |
| 2       | Patel Karnavi Kiran         | Poster Making Competition   |
| 3       | Harshali Mahajan            | Fashion Show                |
| 4       | Snehal Pawar                |                             |
| 5       | Shruti Singh                |                             |
| 6       | Divyang Godhakiya           |                             |
| 7       | Kalburge Sushant Rahul      |                             |
| 8       | Chintal Sonar               |                             |
| 9       | V