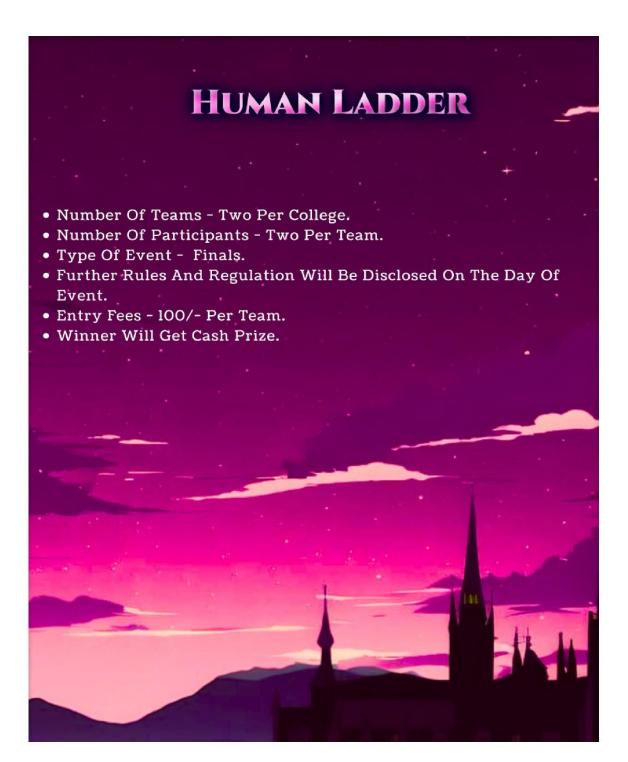

- Number Of Participants (Four Boys And Two Girl+ One Substitute) Per College.
- Six Members And One Substitute.
- Type Of Event Finals.
- Further Rules And Regulation Will Be Disclosed On The Day Of Event.
- Entry Fees 200/- Per Team.
- Winner Will Get Cash Prize.