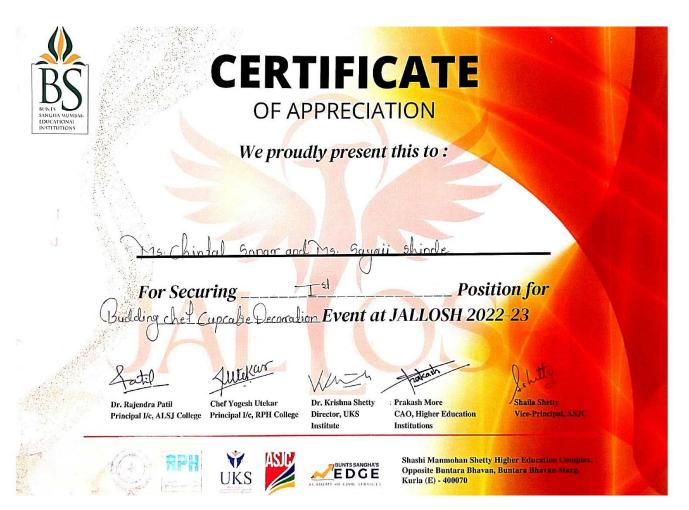

# **JALLOSH INTER-COLLEGE FEST 2022-23**

### **List of Participants:**

| Sr. | Name of Participant/s    | Event                    |
|-----|--------------------------|--------------------------|
| No. |                          |                          |
| 1   | Hrutik Shejole           | Group Dance Competition  |
| 2   | Godhakiya Divyang Haresh | Solo Singing Competition |
| 3   | Gaikwad Shreya Rajesh    | Solo Dance Competition   |
| 4   | Shinde Sayali Babu       | Budding Chef Cup-Cake    |
| 5   | Chintal Sonar            | Decoration Competition   |

# CERTIFICATE

OF APPRECIATION

We proudly present this to:

For Securing

Position for

Decoration Event at JALLOSH 2022-23

Dr. Rajendra Patil Principal I/c, ALSJ College

Chef Yogesh Utekar Principal I/c, RPH College