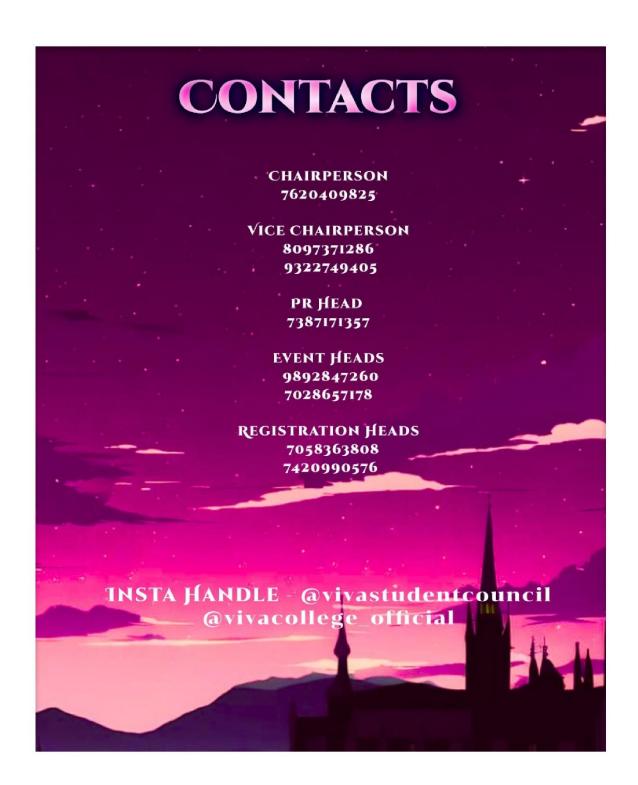

SAKSHAM Has Been Organized From Last Seven Years And Our Moto Is "To Bring Out The Best Out Of You"

So VIVA College Is Pleased To Announce Its Fourth Inter College Festival SAKSHAM 2023-24