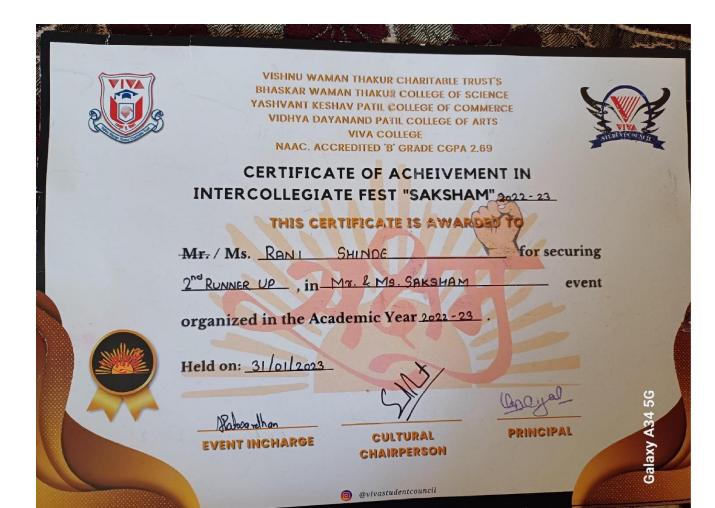

## CERTIFICATE OF ACHEIVEMENT IN INTERCOLLEGIATE FEST "SAKSHAM" 2022-23

THIS CERTIFICATE IS AWARDED TO
KARNAYI PATEL for securing

Mr. / Ms. KARNAVI PATEL for securing

1st poster making event

organized in the Academic Year 2022-23